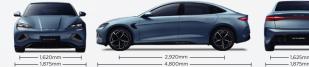

#### SPECIFICATIONS

| SPECIFICATIONS                    | Extended Rang           | ge AWD                                            |  |
|-----------------------------------|-------------------------|---------------------------------------------------|--|
| Dimensions                        | Premium                 | Performance                                       |  |
| Overall length (mm)               | 4,8                     | 00                                                |  |
| Overall width (mm)                | 1,8                     | 75                                                |  |
| Overall height (mm)               | 1,4                     | 60                                                |  |
| Wheel track - front / rear (mm)   | 1,620,                  | /1,625                                            |  |
| Wheelbase (mm)                    | 2,9                     | 20                                                |  |
| Minimum turning radius (m)        | 5                       | .7                                                |  |
| Ground clearance unladen (mm)     | 145                     |                                                   |  |
| Front trunk capacity (L)          | 5                       | 0                                                 |  |
| Rear trunk capacity (L)           | 40                      | 00                                                |  |
| Kerb weight (kg)                  | 2,055                   | 2,185                                             |  |
| Gross vehicle mass (kg)           | 2,501                   | 2,631                                             |  |
| Traction Motor                    |                         | -                                                 |  |
| Drivetrain                        | Rear Drive              | All-Wheel Drive                                   |  |
| Front motor type                  | /                       | Squirrel cage<br>induction asynch<br>ronous motor |  |
| Front motor maximum power (kW)    | /                       | 160                                               |  |
| Front motor maximum torque (N·m)  | /                       | 310                                               |  |
| Rear motor type Perma             | anent magnet synchr     | onous motor                                       |  |
| Rear motor maximum power (kW)     | 230                     | 230                                               |  |
| Rear motor maximum torque (N·m)   | 360                     | 360                                               |  |
| Maximum power (kW)                | 230                     | 390                                               |  |
| Maximum torque (N·m)              | 360                     | 670                                               |  |
| Performance                       |                         |                                                   |  |
| Acceleration 0-100km/h (s)        | 5.9                     | 3.8                                               |  |
| Electric range:                   | 650                     | 580                                               |  |
| NEDC combined cycle (km)          |                         |                                                   |  |
| WLTP combined cycle (km)          | 570                     | 520                                               |  |
| Seating capacity                  | 5                       | 5                                                 |  |
| Battery type                      | BYD Blad                | BYD Blade Battery                                 |  |
| Battery capacity (kWh)            | 82.                     | 56                                                |  |
| Chassis                           |                         |                                                   |  |
| Front suspension                  | Double V                | Vishbone                                          |  |
| Rear suspension                   | Multi                   | -Link                                             |  |
| Frequency Selective Damping (FSD) | -                       | Front & Rear                                      |  |
| shock absorbers                   |                         |                                                   |  |
| Front disc brake                  | Ventilated &<br>Drilled | Ventilated &<br>Drilled                           |  |
| Rear disc brake                   | Ventilated              | Ventilated                                        |  |
| near also state                   | ventilated              | . critilated                                      |  |