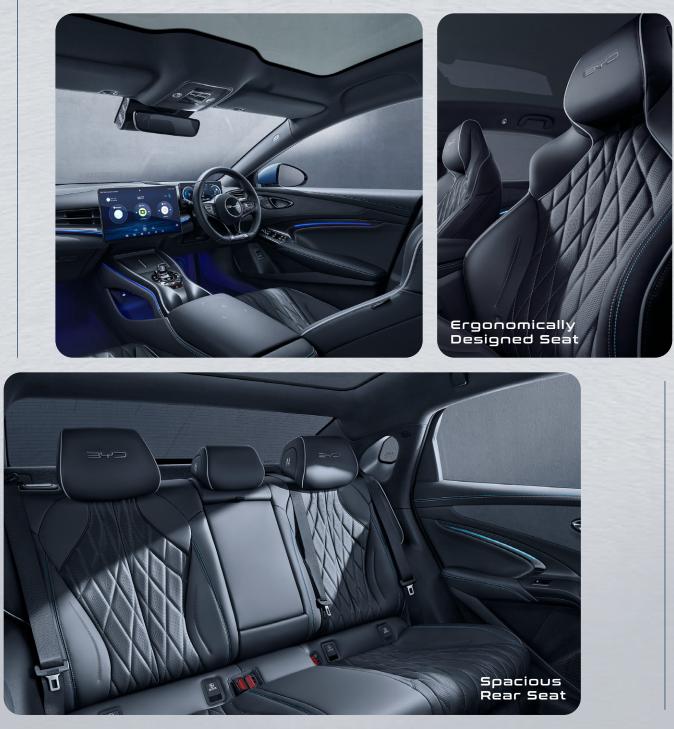

## Bolstered Sports Seats with Immersive Driving Theatre

Ergonomically designed for maximum comfort, our ventilated front seats provide a refreshing, cooling driving experience. With electric adjustability for personalized comfort, these seats guarantee a more pleasurable ride. Additionally, our HIFI Dynaudio Premium Sound system boasts 12 state-of-the-art speakers that deliver unparalleled acoustic performance.

**Crystal Gearshift** 

W-HUD Head-Up Display

15.6-inch Rotating Screen (Supports Apple CarPlay<sup>®</sup> & Android Auto<sup>™</sup>)

(4) Apple CarPlay® is a registered trademark of Apple Inc. Requires compatible device, USB connection. (5) Android Auto™ is a registered trademark of Google Inc. Requires compatible device, and wireless Android Auto™ is compatible with an active data plan, 5 GHz Wi-Fi support, and the latest version

Automatic anti-dazzle interior

rearview mirror