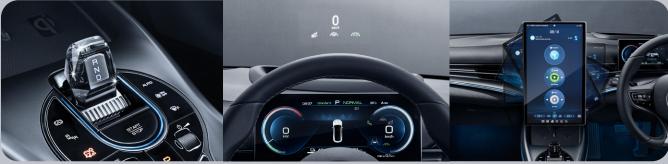

**Crystal Gearshift** 

W-HUD Head-Up Display

15.6-inch Rotating Screen (Supports Apple CarPlay<sup>®</sup> & Android Auto<sup>™</sup>)

(4) Apple CarPlay® is a registered trademark of Apple Inc. Requires compatible device, USB connection. (5) Android Auto™ is a registered trademark of Google Inc. Requires compatible device, and wireless Android Auto™ is compatible with an active data plan, 5 GHz Wi-Fi support, and the latest version

Automatic anti-dazzle interior

rearview mirror