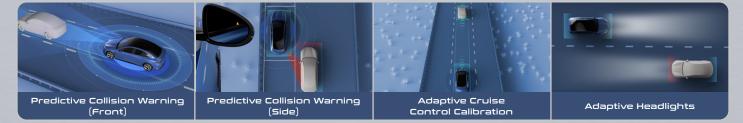

### BYD ADVANCED DRIVER ASSISTANCE SYSTEMS (ADAS)

BYD ADAS (Advanced Driver Assistance Systems) is a sophisticated suite of safety technologies utilizing advanced sensors and intelligent algorithms to enhance driver awareness and mitigate risks on the road.