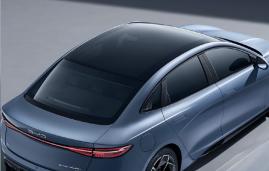

19-inch Large Wheel

UV Resistance Double Glazing Panoramic Sunroof

Boundless LED Tail Light

# Wave Waistline Design

With its impressive and dynamic waistline, BYD's design reduces wind resistance while fully illustrating the fusion of sport and style.