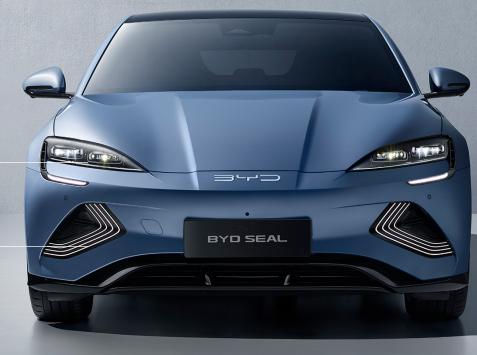

# Ocean-Inspired Aesthetic

The stunning BYD SEAL is a true masterpiece of ocean-inspired design, boasting an X-shaped front end that exudes sportiness and style. It is a proud recipient of the coveted iF Design Award, cementing its superior design and innovation.